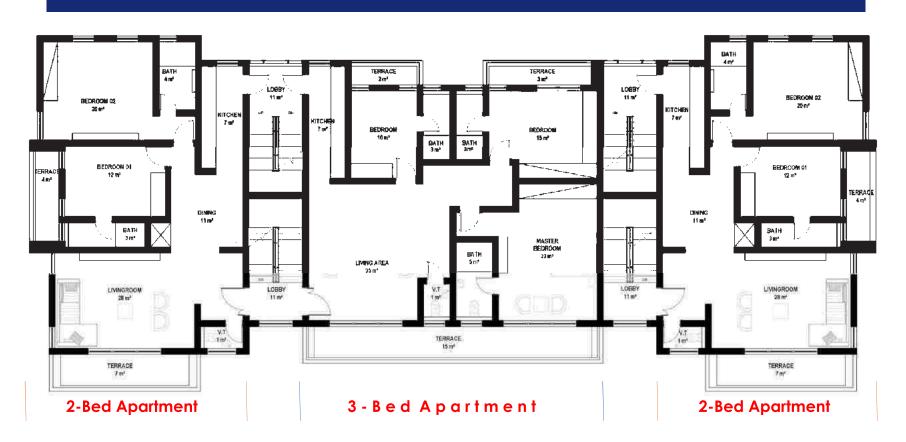

nths: **N47,250,000** 

7 - 12months: **N49,500,00** 

13 - 18months: **N51,750,000** 

Deposit: 30%

### **FINISHED**

Sales Price (Outright)

# N53M

Outright: **N53,000,000** 

0-3months: **N53000,000** 

4 - 6months: **N55,650,000** 

7 - 12months: **N58,300,000** 

13 - 18months: **N60,950,000** 

Deposit: 30%

## 3 BEDROOM

### SEMI FINISHED

Sales Price (Outright)

# **N58M**

Outright: **N58,000,000** 

0 - 3months: N58,000,000

4 - 6months: **N60,900,000** 

7 - 12months: **N63,800,000** 

13 - 18months: **N66,700,000** 

Deposit: 30%

### **FINISHED**

Sales Price (Outright)

# N67M

Outright: **N67,000,000** 

0-3months: **N67,000,000** 

4 - 6months: **N70,350,000** 

7 - 12months: **N73,700,000** 

13 - 18months: **N77,050,000** 

Deposit: 30%





#### **SECOND FLOOR PLAN**





#### THIRD FLOOR PLAN



### **ESTATE FEATURES**







Act Now!

Why wait till tomorrow when you can start living the life today? Reach out to us today to take the first step towards owning your dream home.



**Disclaimer:** This promotional material is only intended for general marketing purposes and should not be relied upon by any person as being complete or accurate and are not intended to, and do not constitute, an offer, a contract or create any contractual relationship. All site plans, drawings, specifications, dimensions, designs, measurements, location, placements, visual representations like pictures, images, artistic renderings, impressions, depictions, illustrations, and other graphic representations and references are only indicative and are subject to change, without no