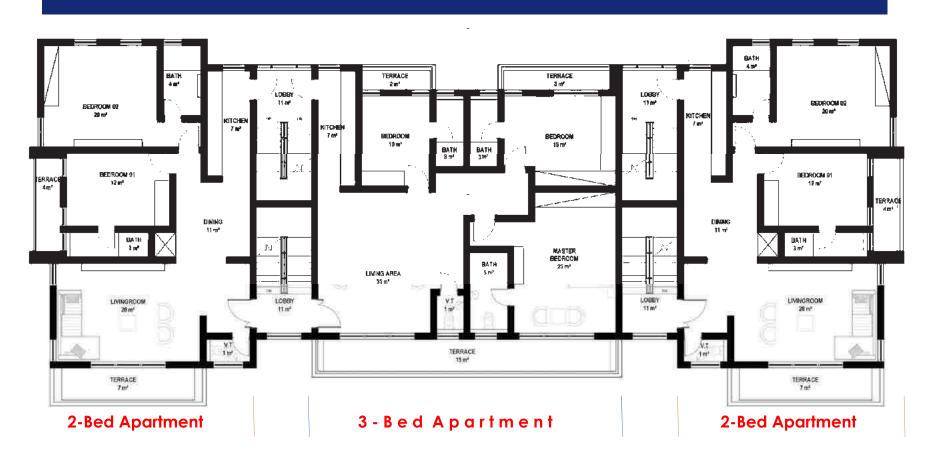

12months: **N49,500,00** 

13 - 18months: **N51,750,000** 

Deposit: 30%

### **FINISHED**

Sales Price (Outright)

# N53M

Outright: **N53,000,000** 

0-3months: **N53000,000** 

4 - 6months: **N55,650,000** 

7 - 12months: **N58,300,000** 

13 - 18months: **N60,950,000** 

Deposit: 30%

## 3 BEDROOM

### SEMI FINISHED

Sales Price (Outright)

# **N58M**

Outright: **N58,000,000** 

0 - 3months: N58,000,000

4 - 6months: **N60,900,000** 

7 - 12months: **N63,800,000** 

13 - 18months: **N66,700,000** 

Deposit: 30%

### **FINISHED**

Sales Price (Outright)

# N67M

Outright: **N67,000,000** 

0-3months: **N67,000,000** 

4 - 6months: **N70,350,000** 

7 - 12months: **N73,700,000** 

13 - 18months: **N77,050,000** 

Deposit: 30%





#### **SECOND FLOOR PLAN**





#### THIRD FLOOR PLAN



### **ESTATE FEATURES**







Act Now!

Why wait till tomorrow when you can start living the life today? Reach out to us today to take the first step towards owning your dream home.



**Disclaimer:** This promotional material is only intended for general marketing purposes and should not be relied upon by any person as being complete or accurate and are not intended to, and do not constitute, an offer, a contract or create any contractual relationship. All site plans, drawings, specifications, dimensions, designs, measurements, location, placements, visual representations like pictures, images, artistic renderings, impressions, depictions, illustrations, and other graphic representations and references are only indicative and are subject to change, without notice, as may be decided by